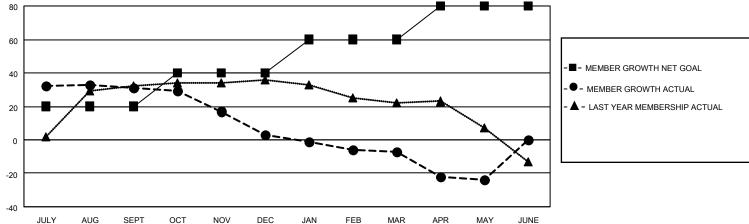

## District 14 G

| Clubs RESULTS FOR 2021-2022 |   |   |   | Members RESULTS FOR 2021-2022 |    |    |    |
|-----------------------------|---|---|---|-------------------------------|----|----|----|
|                             |   |   |   |                               |    |    |    |
| JULY/AUG/SEPT               | 1 | 1 | 0 | JULY/AUG/SEPT                 | 20 | 67 | 31 |
| OCT/NOV/DEC                 | 0 | 0 | 1 | OCT/NOV/DEC                   | 20 | 45 | 72 |
| JAN/FEB/MAR                 | 1 | 0 | 0 | JAN/FEB/MAR                   | 20 | 28 | 37 |
| APR/MAY/JUNE                | 0 | 0 | 0 | APR/MAY/JUNE                  | 20 | 9  | 26 |