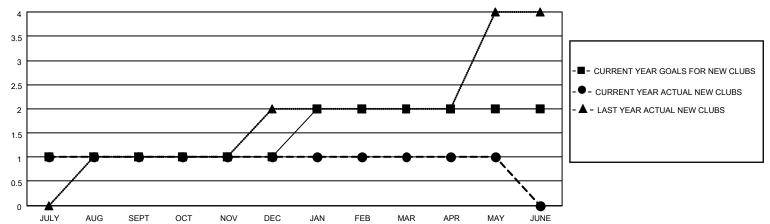

## District 14 G

| Clubs RESULTS FOR 2021-2022 |   |   |   | Members RESULTS FOR 2021-2022 |    |    |    |
|-----------------------------|---|---|---|-------------------------------|----|----|----|
|                             |   |   |   |                               |    |    |    |
| JULY/AUG/SEPT               | 1 | 1 | 0 | JULY/AUG/SEPT                 | 20 | 67 | 31 |
| OCT/NOV/DEC                 | 0 | 0 | 1 | OCT/NOV/DEC                   | 20 | 45 | 72 |
| JAN/FEB/MAR                 | 1 | 0 | 0 | JAN/FEB/MAR                   | 20 | 28 | 37 |
| APR/MAY/JUNE                | 0 | 0 | 0 | APR/MAY/JUNE                  | 20 | 9  | 26 |